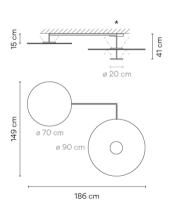

# Model Sheet

72 White, Green L1 NCS S 0300-N, NCS S 4005-G80Y

73 White, Off-White NCS S 0300-N, NCS S 1000-N

10 White NCS S 0300-N

LED temperature

2700 K

Dimming DALI 1-10V Push Casambi Optional

Min. quantity, upcharge and extra

lead time apply [EN]

Instalation type Surface Canopy

Materials Ceiling rose: Steel

> Reflector: Aluminum Body: Steel Head: Aluminium

3 x LED PLATE 25W 700mA Light source

LED CRI>90 10440 lm 139.20

2700 K

CC - Constant Current 700 220~240 V 50/60 HZ Driver