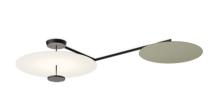

# 5924

Design By Ichiro Iwasaki

Flat is a large ceiling lamp made up of horizontal discs at various heights that create planes of reflected light. The discs are self-illuminated by reflected light. The Flat ceiling light has a strong graphic quality, combining structure and functionality.