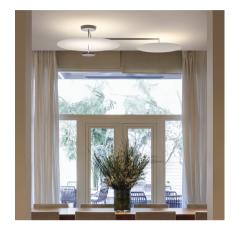

# 5924

Design By Ichiro Iwasaki

Flat is a large ceiling lamp made up of horizontal discs at various heights that create planes of reflected light. The discs are self-illuminated by reflected light. The Flat ceiling light has a strong graphic quality, combining structure and functionality.